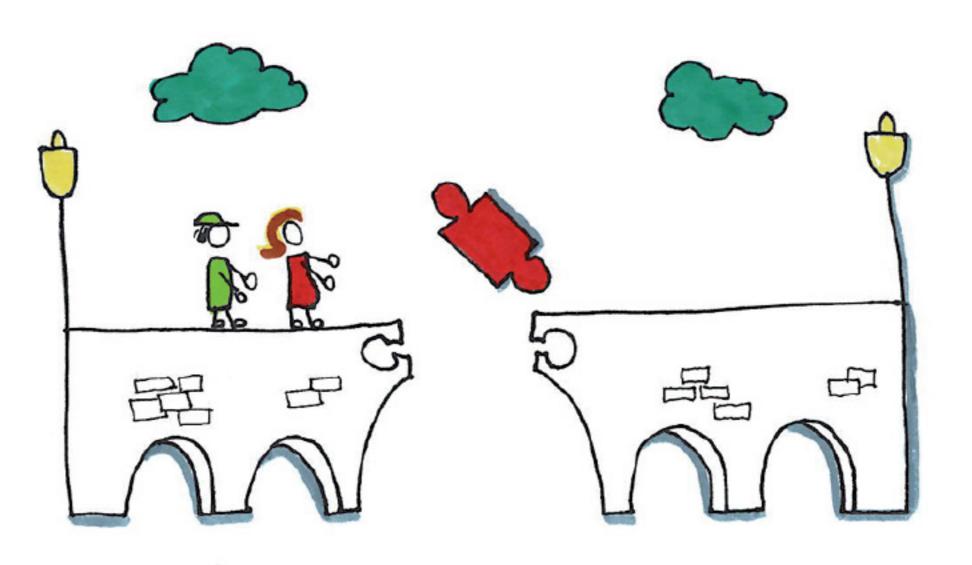

### Lotsendienst in Oberhausener Kliniken

Unsere Lotsinnen sprechen dich in den Oberhausener Kliniken auf der Station an. Du kannst auch gerne selbst in der Klinik nach einem Gespräch mit der Frühen Begleitung Alsbachtal fragen.

Wir nehmen uns viel Zeit für vertrauliche Gespräche und informieren dich über Angebote der Frühen Hilfen. Unsere Lotsinnen sind sogenannte Brückenbauer und zeigen dir bei Bedarf den Weg zu örtlichen Unterstützungsangeboten auf.