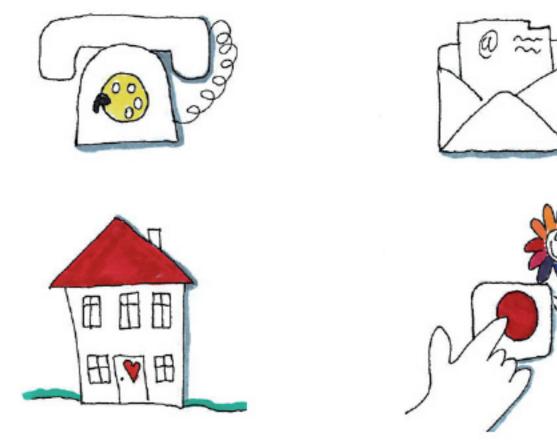

### Lotsendienst außerhalb der Klinik

Unsere Lotsinnen sind nicht nur in den Oberhausener Kliniken für dich da, sondern beraten dich auch

- telefonisch
- per E-Mail
- im Hausbesuch

Du kannst dich mit deinen Problemen, Fragen oder Sorgen bis zum 3. Lebensjahr deines Kindes bei uns melden.